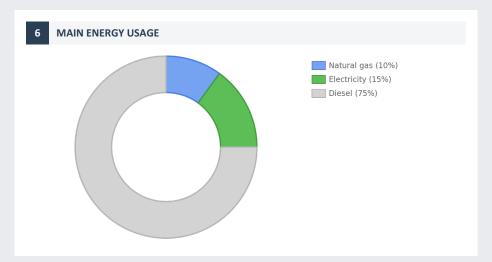

## 2019 Annual energy consumption report Get-Energy



1 COMPANY DETAILS

## Balatoni Hajózási Zrt.

Headquarter: 8600 Siófok, Krúdy sétány 2.

Tax number: 11238326-2-14

2 ELECTRICITY

1 GWh - 3 GWh

3 NATURAL GAS 100 000 m<sup>3</sup> - 500 000 m<sup>3</sup> 4 DISTRICT HEATING
0 - 3 400 GJ





7 CO<sub>2</sub> OUTPUT OF CONSUMED ENERGY

2 702 ton(s)

8 OAK TREE EQUIVALENT

## 2 702 tree(s)

Oak tree equivalent shows the number of oak trees, which in 50 years neutralize the CO2 output of the energy consumed in 2019.

9 RAISING AWARENESS OF EMPLOYEES

Passive reach: 100% Active reach: 27 people

In connection with raising awareness of our employees they were informed about the following topics





e-mobility, innovative insulation, fuel gas heat recovery, inverter split air conditioner, heat pump, hydraulic system adjustment, waterfilm technology, photovoltaic system, condensing boiler, energy storage, pump installation, energy monitoring, power factor correction



## Household related energy efficiency advices

innovative insulation, energy efficient heat controller, light bu