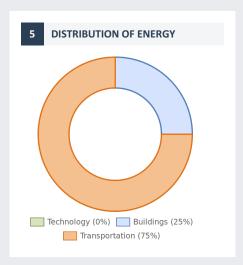

## 2019 Annual energy consumption report Get-Energy



1 COMPANY DETAILS

## Balatoni Hajózási Zrt.

Headquarter: 8600 Siófok, Krúdy sétány 2.

Tax number: 11238326-2-14

2 ELECTRICITY

1 GWh - 3 GWh

3 NATURAL GAS 100 000 m<sup>3</sup> - 500 000 m<sup>3</sup> 4 DISTRICT HEATING
0 - 3 400 GJ





7 CO<sub>2</sub> OUTPUT OF CONSUMED ENERGY

2 702 ton(s)

8 OAK TREE EQUIVALENT

## 2 702 tree(s)

Oak tree equivalent shows the number of oak trees, which in 50 years neutralize the CO2 output of the energy consumed in 2019.

9 RAISING AWARENESS OF EMPLOYEES

Passive reach: 100% Active reach: 27 people

In connection with raising awareness of our employees they were informed about the following topics





e-mobility, innovative insulation, fuel gas heat recovery, inverter split air conditioner, heat pump, hydraulic system adjustment, waterfilm technology, photovoltaic system, condensing boiler, energy storage, pump installation, energy monitoring, power factor correction



## Household related energy efficiency advices

innovative insulation, energy efficient heat controller, light