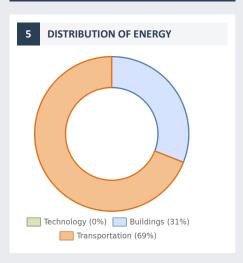

# 2021 Annual energy consumption report Get-Energy



**COMPANY DETAILS** 

## Balatoni Hajózási Zrt.

Headquarter: 8600 Siófok, Krúdy sétány 2.

Tax number: 11238326-2-14

**ELECTRICITY** 

1 GWh - 3 GWh









CO<sub>2</sub> OUTPUT OF CONSUMED ENERGY

2 499 ton(s)

# **OAK TREE EQUIVALENT**

### 2 499 tree(s)

Oak tree equivalent shows the number of oak trees, which in 50 years neutralize the CO2 output of the energy consumed in 2021.

**RAISING AWARENESS OF EMPLOYEES** 

Passive reach: 100% Active reach: 25 people

In connection with raising awareness of our employees they were informed about the following topics

Company related energy efficiency advices

submeter, electric vehicle (ev), frequency controlled screw compressor, reusable thermal insulation blanket, geothermal heating systems, stoker, heat recovery system to compressors,



## Household related energy efficiency advices

environmentally consious tips for home office time, smart home, emobility, selective waste collection, comp