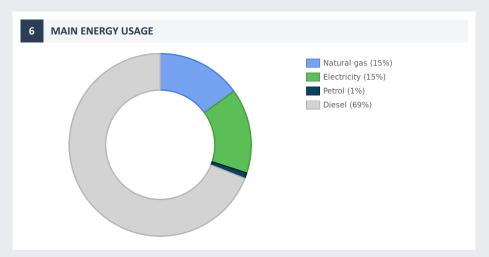

# 2021 Annual energy consumption report Get-Energy



**COMPANY DETAILS** 

## Balatoni Hajózási Zrt.

Headquarter: 8600 Siófok, Krúdy sétány 2.

Tax number: 11238326-2-14

**ELECTRICITY** 

1 GWh - 3 GWh









CO<sub>2</sub> OUTPUT OF CONSUMED ENERGY

2 499 ton(s)

# **OAK TREE EQUIVALENT**

### 2 499 tree(s)

Oak tree equivalent shows the number of oak trees, which in 50 years neutralize the CO2 output of the energy consumed in 2021.

**RAISING AWARENESS OF EMPLOYEES** 

Passive reach: 100% Active reach: 25 people

In connection with raising awareness of our employees they were informed about the following topics

Company related energy efficiency advices

submeter, electric vehicle (ev), frequency controlled screw compressor, reusable thermal insulation blanket, geothermal heating systems, stoker, heat recovery system to compressors,



## Household related energy efficiency advices

environmentally consious tips for home office time, smart home, emobility, selective waste collection, compos